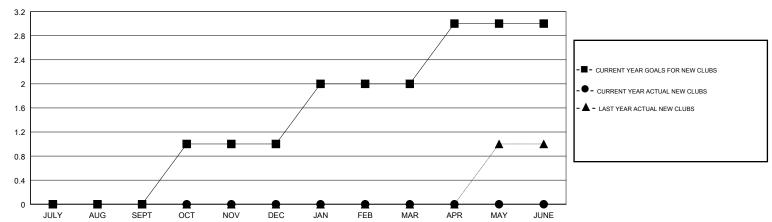

## GOALS AND ACTUAL NEW CLUBS CUMULATIVE

## GMT: JOOST PAIJMANS LOCATION TURKEY GMT CA

| Clubs                 |               |           |               | Members               |                           |                         |                                              |
|-----------------------|---------------|-----------|---------------|-----------------------|---------------------------|-------------------------|----------------------------------------------|
| RESULTS FOR 2017-2018 |               |           |               | RESULTS FOR 2017-2018 |                           |                         |                                              |
| QUARTER               | NEW CLUB GOAL | NEW CLUBS | DROPPED CLUBS | QUARTER               | MEMBER GROWTH NET<br>GOAL | MEMBER GROWTH<br>ACTUAL | DROPPED MEMBERS ACTUAL (including transfers) |
| JULY/AUG/SEPT         | 0             | 0         | 0             | JULY/AUG/SEPT         | -13                       | 10                      | 24                                           |
| OCT/NOV/DEC           | 1             | 0         | 0             | OCT/NOV/DEC           | 20                        | 14                      | 28                                           |
| JAN/FEB/MAR           | 1             | 0         | 0             | JAN/FEB/MAR           | 20                        | 29                      | 6                                            |
| APR/MAY/JUNE          | 1             | 0         | 0             | APR/MAY/JUNE          | 26                        | 0                       | 0                                            |