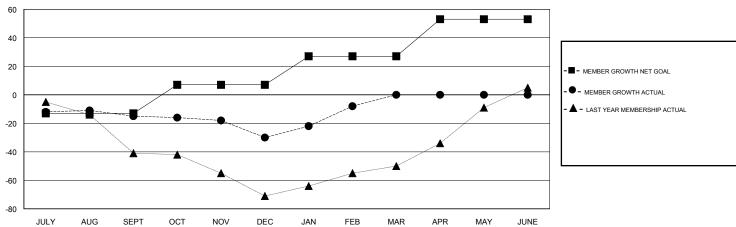

## GOALS AND ACTUAL MEMBERS CUMULATIVE

| DROPPED CLUBS: 0  DROPPED MEMBERS |    | 18 CLUBS OF 39 ADDED 1 OR MORE<br>NEW MEMBERS | GENDER DISTRIBUTION  MALE 400 (48.60%)  FEMALE 423 (51.40%)  Women Percentage Fiscal Year Goal: 50% |     |
|-----------------------------------|----|-----------------------------------------------|-----------------------------------------------------------------------------------------------------|-----|
| DECEASED                          | 4  | CLICK HERE FOR CUMULATIVE                     | TOTAL FAMILY UNIT MEMBERS                                                                           | 116 |
| CLUB CANCELLED                    | 0  | MEMBERSHIP DATA                               |                                                                                                     | 00  |
| OTHER                             | 54 |                                               | FAMILY MEMBERS PAYING HALF DUES                                                                     | 62  |
| TOTAL                             | 58 |                                               |                                                                                                     |     |

## GMT: JOOST PAIJMANS LOCATION TURKEY GMT CA

| Clubs                 |               |           |               | Members               |                           |                         |                                              |
|-----------------------|---------------|-----------|---------------|-----------------------|---------------------------|-------------------------|----------------------------------------------|
| RESULTS FOR 2017-2018 |               |           |               | RESULTS FOR 2017-2018 |                           |                         |                                              |
| QUARTER               | NEW CLUB GOAL | NEW CLUBS | DROPPED CLUBS | QUARTER               | MEMBER GROWTH NET<br>GOAL | MEMBER GROWTH<br>ACTUAL | DROPPED MEMBERS ACTUAL (including transfers) |
| JULY/AUG/SEPT         | 0             | 0         | 0             | JULY/AUG/SEPT         | -13                       | 10                      | 24                                           |
| OCT/NOV/DEC           | 1             | 0         | 0             | OCT/NOV/DEC           | 20                        | 14                      | 28                                           |
| JAN/FEB/MAR           | 1             | 0         | 0             | JAN/FEB/MAR           | 20                        | 29                      | 6                                            |
| APR/MAY/JUNE          | 1             | 0         | 0             | APR/MAY/JUNE          | 26                        | 0                       | 0                                            |